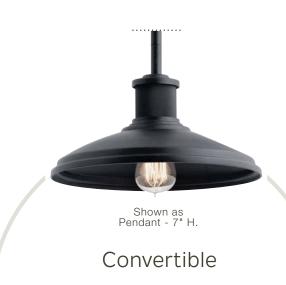

## Allenbury<sup>®</sup> CLIMATES<sup>®</sup>

Finish: Textured Black

A 49980 BKT Outdoor Wall

B 49981 BKT Outdoor Wall

Create two distinct lighting options with one fixture:

Pendant or Semi Flush.

C 49982 BKT

## Allenbury™

|   | ITEM # | FINISH | LIGHT<br>SOURCE | DIMENSIONS | OVRLL.<br>H | EXTRA<br>WIRE | CHAIN/<br>STEM | EXT.  | HCWO | NOTES      |
|---|--------|--------|-----------------|------------|-------------|---------------|----------------|-------|------|------------|
| Α | 49980  | BKT    | (1) 100W (M)    | 12W x 9H   |             |               |                | 17.25 | 4.25 | <b>® ø</b> |
| В | 49981  | BKT    | (1) 150W (M)    | 14W x 9H   |             |               |                | 20    | 4.25 | <b>∞ ø</b> |
| С | 49982  | BKT    | (1) 100W (M)    | 12W x 7H   | 45          | 72            | 36             |       |      |            |