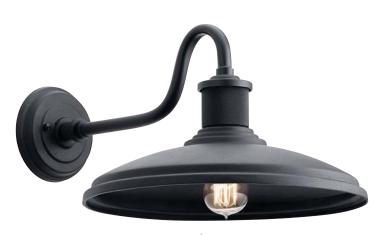

## Allenbury<sup>®</sup> CLIMATES<sup>®</sup>

Finish: Textured Black

A 49980 BKT Outdoor Wall

B 49981 BKT Outdoor Wall

Create two distinct lighting options with one fixture:

Pendant or Semi Flush.

C 49982 BKT

## Allenbury™

|   | ITEM # | FINISH | LIGHT<br>SOURCE | DIMENSIONS | OVRLL.<br>H | EXTRA<br>WIRE | CHAIN/<br>STEM | EXT.  | HCWO | NOTES      |
|---|--------|--------|-----------------|------------|-------------|---------------|----------------|-------|------|------------|
| Α | 49980  | BKT    | (1) 100W (M)    | 12W x 9H   |             |               |                | 17.25 | 4.25 | <b>® ø</b> |
| В | 49981  | BKT    | (1) 150W (M)    | 14W x 9H   |             |               |                | 20    | 4.25 | <b>∞ ø</b> |
| С | 49982  | BKT    | (1) 100W (M)    | 12W x 7H   | 45          | 72            | 36             |       |      |            |