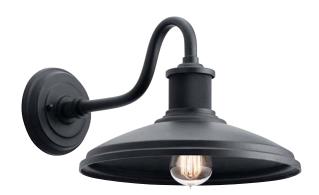

## Allenbury<sup>®</sup> CLIMATES<sup>®</sup>

Finish: Textured Black

A 49980 BKT Outdoor Wall

B 49981 BKT Outdoor Wall

Create two distinct lighting options with one fixture:

Pendant or Semi Flush.

C 49982 BKT

## Allenbury™

|   | ITEM # | FINISH | LIGHT<br>SOURCE | DIMENSIONS | OVRLL.<br>H | EXTRA<br>WIRE | CHAIN/<br>STEM | EXT.  | HCWO | NOTES      |
|---|--------|--------|-----------------|------------|-------------|---------------|----------------|-------|------|------------|
| Α | 49980  | BKT    | (1) 100W (M)    | 12W x 9H   |             |               |                | 17.25 | 4.25 | <b>® ø</b> |
| В | 49981  | BKT    | (1) 150W (M)    | 14W x 9H   |             |               |                | 20    | 4.25 | <b>∞ ø</b> |
| С | 49982  | BKT    | (1) 100W (M)    | 12W x 7H   | 45          | 72            | 36             |       |      |            |