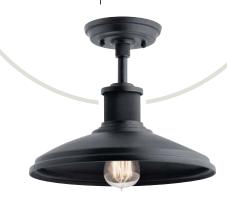

## Allenbury<sup>®</sup> CLIMATES<sup>®</sup>

Finish: Textured Black

A 49980 BKT Outdoor Wall

B 49981 BKT Outdoor Wall

Create two distinct lighting options with one fixture:

Pendant or Semi Flush.

C 49982 BKT

Shown as Semi Flush - 10.5" H.

## Allenbury™

|   | ITEM # | FINISH | LIGHT<br>SOURCE | DIMENSIONS | OVRLL.<br>H | EXTRA<br>WIRE | CHAIN/<br>STEM | EXT.  | HCWO | NOTES      |
|---|--------|--------|-----------------|------------|-------------|---------------|----------------|-------|------|------------|
| Α | 49980  | BKT    | (1) 100W (M)    | 12W x 9H   |             |               |                | 17.25 | 4.25 | <b>® ø</b> |
| В | 49981  | BKT    | (1) 150W (M)    | 14W x 9H   |             |               |                | 20    | 4.25 | <b>∞ ø</b> |
| С | 49982  | BKT    | (1) 100W (M)    | 12W x 7H   | 45          | 72            | 36             |       |      |            |